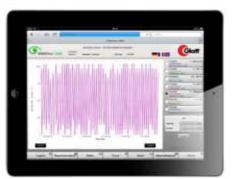

#### Glatt WebView

### Mobility without limits.

- Maintain an overview wherever you happen to be!
  With Glatt WebView® you can be sure of access to important data around the world!
- The only requirements: the browser-based WebView software from Glatt (installed on your GlattView® system PC with network or internet access) and a smartphone, tablet or PC.
- Glatt WebView browser-based software for connecting to GlattView® control systems regardless of location.
  - Visualisation of process data.
  - Display of system status.
  - Representation of trends.
  - Alarm messages.
  - Available for all GlattView<sup>®</sup> Eco and GlattView<sup>®</sup> Mega control systems as well as all Glatt MegaViews<sup>®</sup> with iFix visualisation.