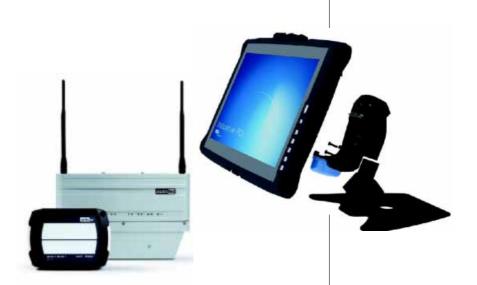

### Mobile Devices

# Total control. And unlimited mobility.

- The complete GlattView® control system in your hand. You have everything under control in any situation wherever you are around your equipment.
- Mobile operating station with large touch screen. Complete GlattView® control system integrated. All the functions of the GlattView® control system on a mobile unit.
  - Integrates into the Glatt Multi-Panel concept.
     Switching over from stationary to mobile control panels and back is simple, logical and absolutely safe.
  - Connection via WLAN.
  - Also available in an Ex-version.
  - Ideal for service and maintenance: Individual components can be controlled directly by a single person on site.
  - Available for all GlattView<sup>®</sup> control systems.
  - Can also be retrofit (on request).