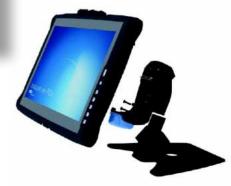

### Mobile Devices

# Total control. And unlimited mobility.

- The complete GlattView® control system in your hand. You have everything under control in any situation wherever you are around your equipment.
- Mobile operating station with large touch screen. Complete GlattView® control system integrated. All the functions of the GlattView® control system on a mobile unit.
  - Integrates into the Glatt Multi-Panel concept.
     Switching over from stationary to mobile control panels and back is simple, logical and absolutely safe.
  - Connection via WLAN.
  - Also available in an Ex-version.
  - Ideal for service and maintenance: Individual components can be controlled directly by a single person on site.
  - Available for all GlattView<sup>®</sup> control systems.
  - Can also be retrofit (on request).