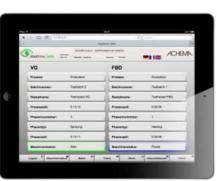

#### Glatt WebView

### Mobility without limits.

- Maintain an overview wherever you happen to be!
  With Glatt WebView® you can be sure of access to important data around the world!
- The only requirements: the browser-based WebView software from Glatt (installed on your GlattView® system PC with network or internet access) and a smartphone, tablet or PC.
- Glatt WebView browser-based software for connecting to GlattView® control systems regardless of location.
  - Visualisation of process data.
  - Display of system status.
  - Representation of trends.
  - Alarm messages.
  - Available for all GlattView<sup>®</sup> Eco and GlattView<sup>®</sup> Mega control systems as well as all Glatt MegaViews<sup>®</sup> with iFix visualisation.