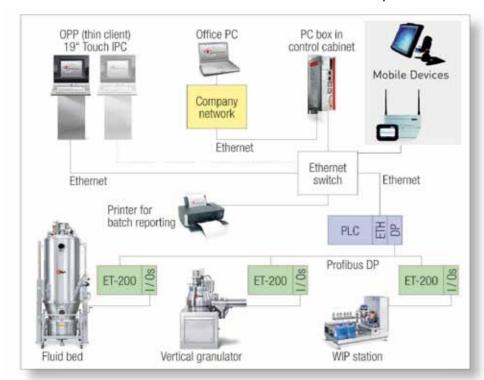

## Glatt Control Systems

FOR ALL GLATT VIEW-

**CONTROL SYSTEMS!** 

**Glatt WEB View** 

**Mobile Devices** 

GLATT CONTROL SYSTEMS / MOBILE DEVICES

### Mobility without limits.

- Maintain an overview wherever you happen to be!
  With Glatt WebView® you can be sure of access to important data around the world!
- The only requirements: the browser-based WebView software from Glatt (installed on your GlattView® system PC with network or internet access) and a smartphone, tablet or PC.
- Glatt WebView browser-based software for connecting to GlattView® control systems regardless of location.
  - Visualisation of process data.
  - Display of system status.
  - Representation of trends.
  - Alarm messages.
  - Available for all GlattView<sup>®</sup> Eco and GlattView<sup>®</sup> Mega control systems as well as all Glatt MegaViews<sup>®</sup> with iFix visualisation.

### Mobile Devices

# Total control. And unlimited mobility.

- The complete GlattView® control system in your hand. You have everything under control in any situation wherever you are around your equipment.
- Mobile operating station with large touch screen. Complete GlattView® control system integrated. All the functions of the GlattView® control system on a mobile unit.
  - Integrates into the Glatt Multi-Panel concept.
     Switching over from stationary to mobile control panels and back is simple, logical and absolutely safe.
  - Connection via WLAN.
  - Also available in an Ex-version.
  - Ideal for service and maintenance: Individual components can be controlled directly by a single person on site.
  - Available for all GlattView<sup>®</sup> control systems.
  - Can also be retrofit (on request).