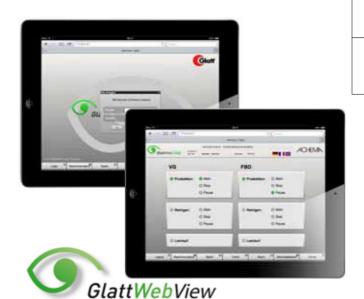

#### Glatt WebView

### Mobility without limits.

- Maintain an overview wherever you happen to be!
  With Glatt WebView® you can be sure of access to important data around the world!
- The only requirements: the browser-based WebView software from Glatt (installed on your GlattView® system PC with network or internet access) and a smartphone, tablet or PC.
- Glatt WebView browser-based software for connecting to GlattView® control systems regardless of location.
  - Visualisation of process data.
  - Display of system status.
  - Representation of trends.
  - Alarm messages.
  - Available for all GlattView<sup>®</sup> Eco and GlattView<sup>®</sup> Mega control systems as well as all Glatt MegaViews<sup>®</sup> with iFix visualisation.